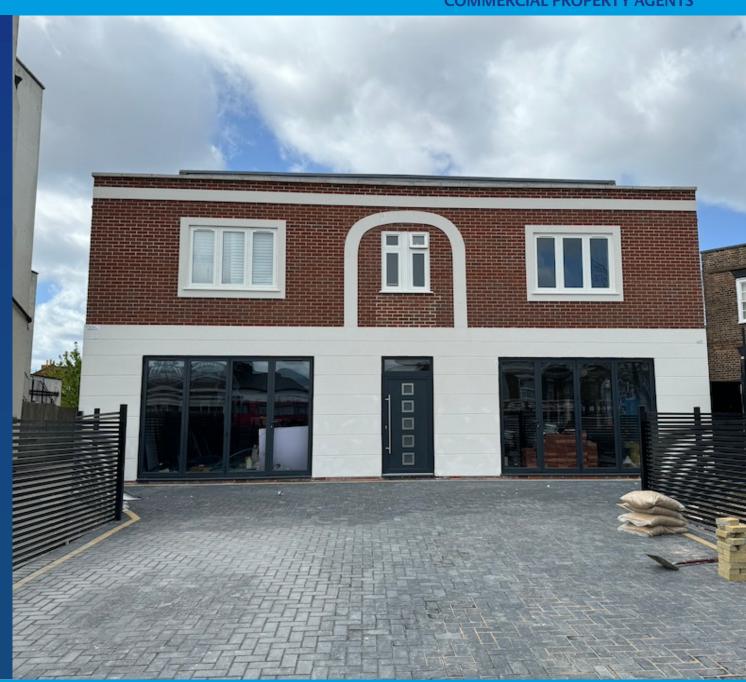

## Highly Prominent Retail Unit

# TO LET

**Newly Built Unit** 

E Class Use

Suitable for Restaurant, Coffee Shop, Patisserie, Bakery, Supermarket, Clinic, Health Centre, Day Nursery, Creche, Offices etc.

New Lease Available

Size - 1496 ft2 / 139 m2

**Shell & Core Condition** 

Affluent Area

4 Parking Spaces

397- 401 High Road Woodford Green, Essex IG8 0XG

#### **Location:**

Located in a prominent position setback from High Road, Woodford within Woodford Green Conservation Area, the property sits adjacent to Miller & Carter restaurant on one side and on the other a parade of popular businesses ranging from Barbers, Estate Agents, Restaurants and Coffee Shops. The area is served well by good bus routes and Woodford Station (Central Line) is within a 5/10-minute walk.

#### **Description:**

The property is arranged over the ground floor only, with front parking, rear yard & side access

#### **Ground Floor**

 Frontage
 42.42 ft
 12.19 m

 Depth
 37.51 ft
 11.43 m

 Unit Size
 1496 ft2
 139 m2

4 Car Parking Spaces