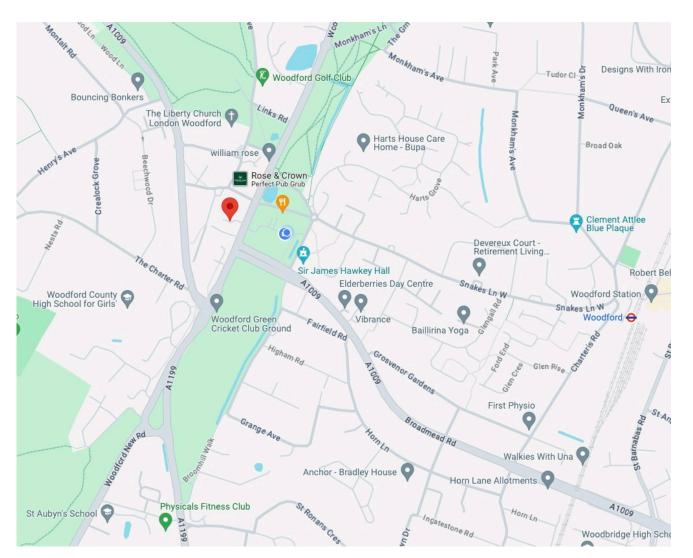

#### **Location:**

Located in a prominent position setback from High Road, Woodford within Woodford Green Conservation Area, the property sits adjacent to Miller & Carter restaurant on one side and on the other a parade of popular businesses ranging from Barbers, Estate Agents, Restaurants and Coffee Shops. The area is served well by good bus routes and Woodford Station (Central Line) is within a 5/10-minute walk.