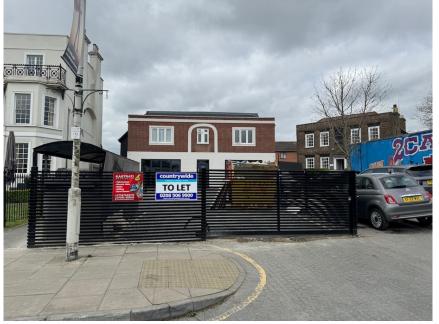

#### **Location:**

Located in a prominent position setback from High Road, Woodford within Woodford Green Conservation Area, the property sits adjacent to Miller & Carter restaurant on one side and on the other a parade of popular businesses ranging from Barbers, Estate Agents, Restaurants and Coffee Shops. The area is served well by good bus routes and Woodford Station (Central Line) is within a 5/10-minute walk.