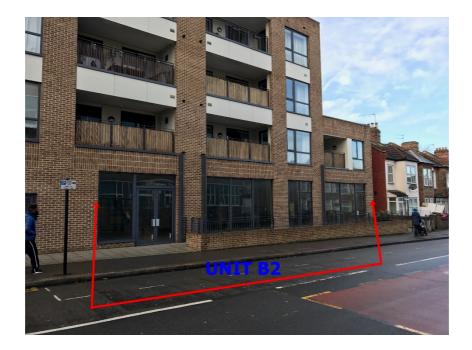

#### ACCOMMODATION

We have not undertaken on-site measurement but understand that the floor areas are approximately:

| Unit A1 | Childre             | n Nursery | Under Offer       |
|---------|---------------------|-----------|-------------------|
| Unit A2 | 3,336 sq. ft        | 310 sq.m  | £42,000 per annum |
| Unit A3 | Martial Arts Studio |           | Let               |
| Unit B1 | Holisti             | c Therapy | Under Offer       |
| Unit B2 | 2,303 sq. ft        | 214 Sq. M | £28,750 per annum |