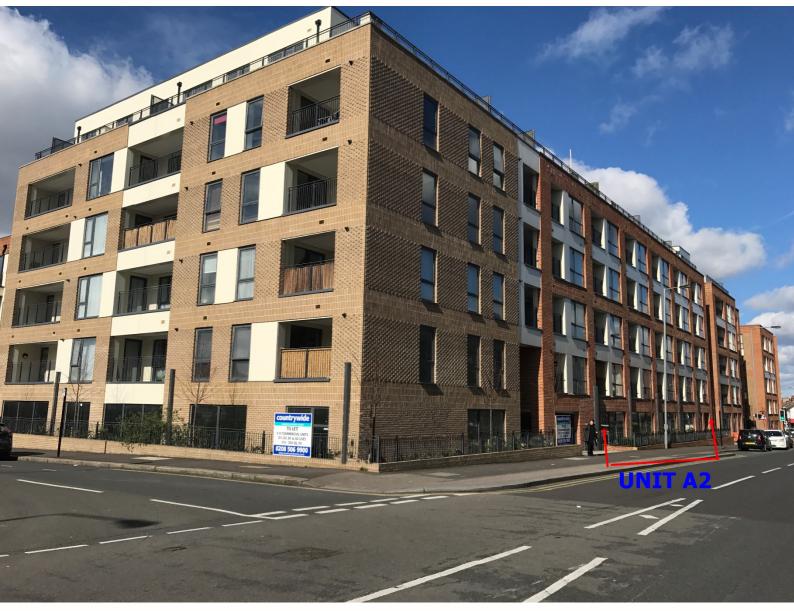

## **NEW COMMERCIAL UNITS SET WITHIN A MIXED-USE DEVELOPMENT**

D1, D2, B1 & A2 Uses FULBOURNE ROAD, WALTHAMSTOW, LONDON, E17 4EZ Unit A2 – 3,336 sq.ft / 310 sq.m

Connaught House, Broomhill Road, Woodford Green IG8 0XR

#### ACCOMMODATION

We have not undertaken on-site measurement but understand that the floor areas are approximately:

| Unit A1 | Childre             | n Nursery | Under Offer       |
|---------|---------------------|-----------|-------------------|
| Unit A2 | 3,336 sq. ft        | 310 sq.m  | £42,000 per annum |
| Unit A3 | Martial Arts Studio |           | Let               |
| Unit B1 | Holisti             | c Therapy | Under Offer       |
| Unit B2 | 2,303 sq. ft        | 214 Sq. M | £28,750 per annum |