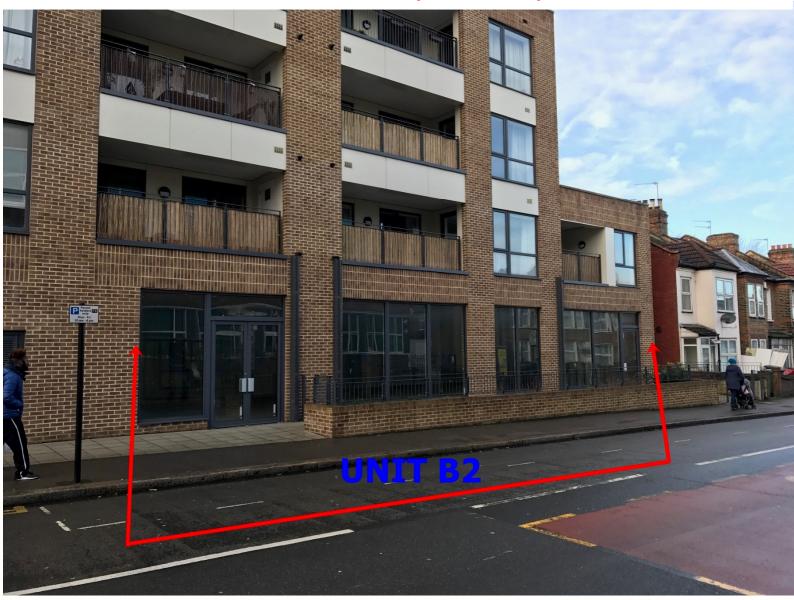

### **NEW COMMERCIAL UNITS SET WITHIN A MIXED-USE DEVELOPMENT**

D1, D2, B1 & A2 Uses

FULBOURNE ROAD, WALTHAMSTOW, LONDON, E17 4EZ

Unit B2 - 2,303 sq.ft / 214 sq.m

020 8506 9900

www.countrywidecomm.co.uk

Connaught House, Broomhill Road, Woodford Green IG8 0XR

#### **ACCOMMODATION**

We have not undertaken on-site measurement but understand that the floor areas are approximately:

| Unit A1 | Children Nursery    |           | Under Offer       |
|---------|---------------------|-----------|-------------------|
| Unit A2 | 3,336 sq. ft        | 310 sq.m  | £42,000 per annum |
| Unit A3 | Martial Arts Studio |           | Let               |
| Unit B1 | Holistic Therapy    |           | Under Offer       |
| Unit B2 | 2,303 sq. ft        | 214 Sq. M | £28,750 per annum |