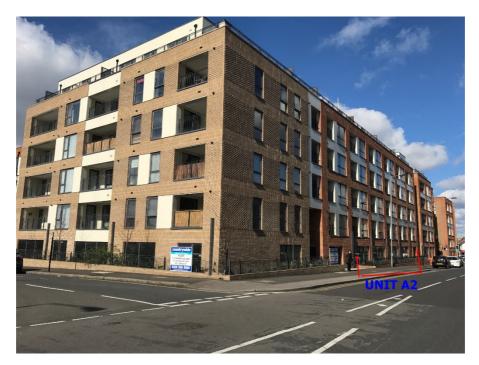

#### **ACCOMMODATION**

We have not undertaken on-site measurement but understand that the floor areas are approximately:

| Unit A1 | Children Nursery    |           | Under Offer       |
|---------|---------------------|-----------|-------------------|
| Unit A2 | 3,336 sq. ft        | 310 sq.m  | £42,000 per annum |
| Unit A3 | Martial Arts Studio |           | Let               |
| Unit B1 | Holistic Therapy    |           | Under Offer       |
| Unit B2 | 2,303 sq. ft        | 214 Sq. M | £28,750 per annum |