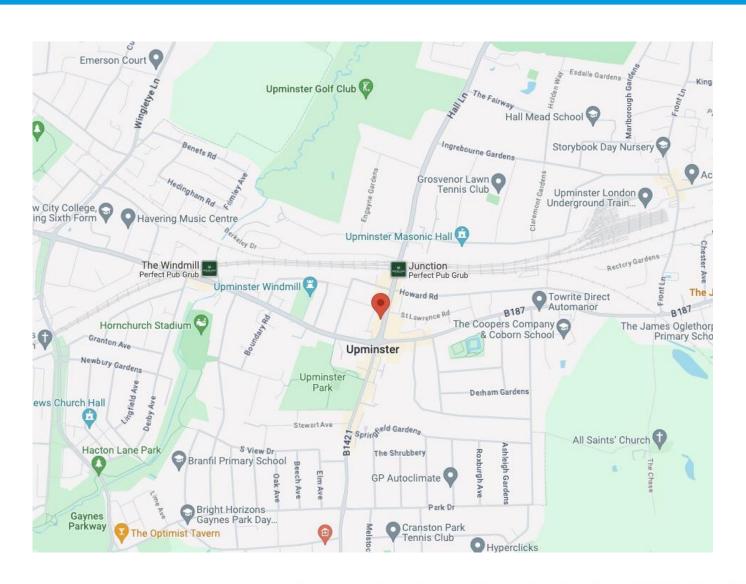

#### **Location:**

Station Road in Upminster is a well-known thoroughfare in the town of Upminster, which is located in the London Borough of Havering, England. Upminster is situated in the north-eastern part of London, and it's known for its suburban character and good transport links. Upminster underground Station – District Line & London Overground.