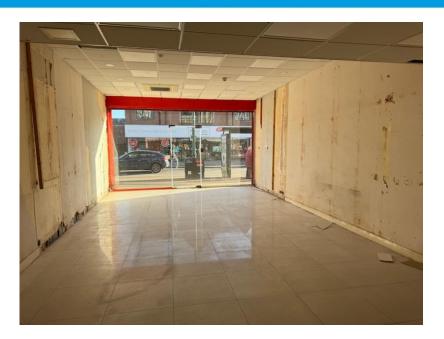

Nearby traders include Roomes Kitchen & Interiors, Café Nero, Aldi, Costa Coffee, Costcutter, Pizza Express, The Children's Society and other successful local businesses.

Description: Ground floor Shop having the following areas and dimensions: -

#### **Approximate areas:**

| Total Area   | 754.34 sq. ft | 70.44 m2 |
|--------------|---------------|----------|
| Ancillary    | 67.522 sq. ft | 6.273 m2 |
| Storage      | 82.23 sq. ft  | 8.01 m2  |
| Office       | 87.94 sq. ft  | 8.17 m2  |
| Ground floor | 516.65 sq. ft | 47.99 m2 |
| Shop Depth   | 32.2 ft       | 9.818 m  |
| Shop Width   | 15.94 ft      | 4.859 m  |

Electric Shutters
Suspended ceilings
Open Space
Prime Location