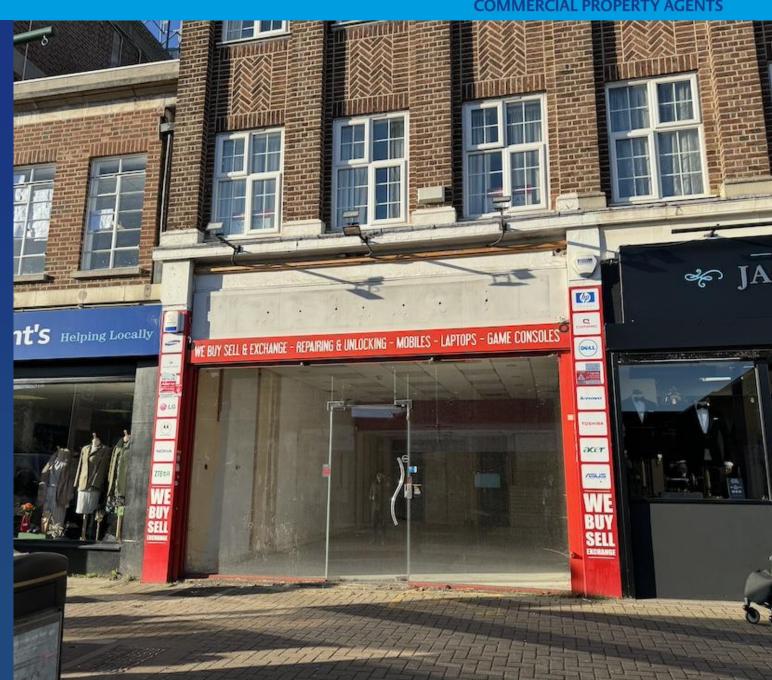

# **Prime Shop** TO LET

- Prime Location
- E Class Use
- Ground Floor Only
- New Lease Available
- Suit Many Trades
- £25,000 pax
- 754 sq. ft / 70.44 m2
- Electric Shutters
- High Ceilings

21 Station Road, Upminster, Essex RM14 2SJ

#### **Location:**

Station Road in Upminster is a well-known thoroughfare in the town of Upminster, which is located in the London Borough of Havering, England. Upminster is situated in the north-eastern part of London, and it's known for its suburban character and good transport links. Upminster underground Station – District Line & London Overground.

Nearby traders include Roomes Kitchen & Interiors, Café Nero, Aldi, Costa Coffee, Costcutter, Pizza Express, The Children's Society and other successful local businesses.

Description: Ground floor Shop having the following areas and dimensions: -