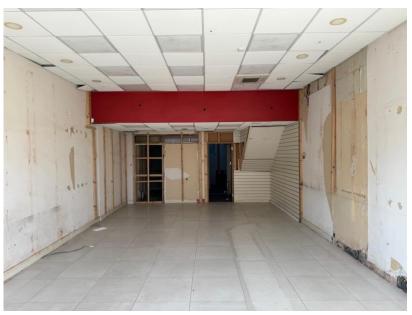

Nearby traders include Roomes Kitchen & Interiors, Café Nero, Aldi, Costa Coffee, Costcutter, Pizza Express, The Children's Society and other successful local businesses.

Description: Ground floor Shop having the following areas and dimensions: -

#### **Approximate areas:**

| Total Area   | 754.34 sq. ft | 70.44 m2 |
|--------------|---------------|----------|
| Ancillary    | 67.522 sq. ft | 6.273 m2 |
| Storage      | 82.23 sq. ft  | 8.01 m2  |
| Office       | 87.94 sq. ft  | 8.17 m2  |
| Ground floor | 516.65 sq. ft | 47.99 m2 |
| Shop Depth   | 32.2 ft       | 9.818 m  |
| Shop Width   | 15.94 ft      | 4.859 m  |

Electric Shutters
Suspended ceilings
Open Space
Prime Location