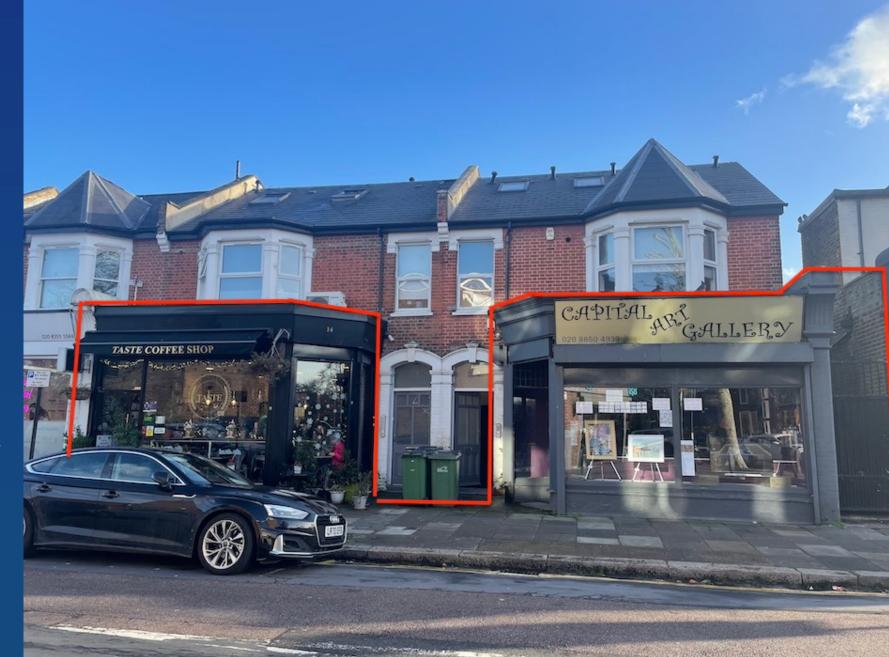

# FOR SALE

- Arranged as 2 Shops
- Fully Let
- Next to Eltham Station
- Asset Mgmt. Opportunity
- Income £40,720 pax
- Price £625,000

13 & 14 Well Hall Pde Eltham London SE9

#### Location

The 2 properties are located on Well Hall Parade close to the junction of Well Hall Road (A208) and within 250 yards of Eltham Railway Station with direct trains to Central London. Eltham High Street is within a mile to the south and Woolwich is 2 miles to the North. The area has good transport links with numerous bus routes using Well Hall Road, the A2 and South Circular being approx. half a mile away.

### **Accommodation & Tenancy Information**

| Freehold Commercial |            | Lease Info                                                  | Appox. Size |
|---------------------|------------|-------------------------------------------------------------|-------------|
| 13 Well Hall Par    | ade        |                                                             |             |
| Gallery             | £29,120.00 | Expiring 31st oct 2026                                      | 1577 sq.ft  |
| 14 Well Hall Par    | ade        |                                                             |             |
| Coffee Shop         | £11,000    | 10 years from Jan 2020<br>rent increases to £12k in<br>2025 | 519 sq.ft   |
| Ground rent         | £600       |                                                             |             |
| Total Income        | £40,720.00 |                                                             |             |