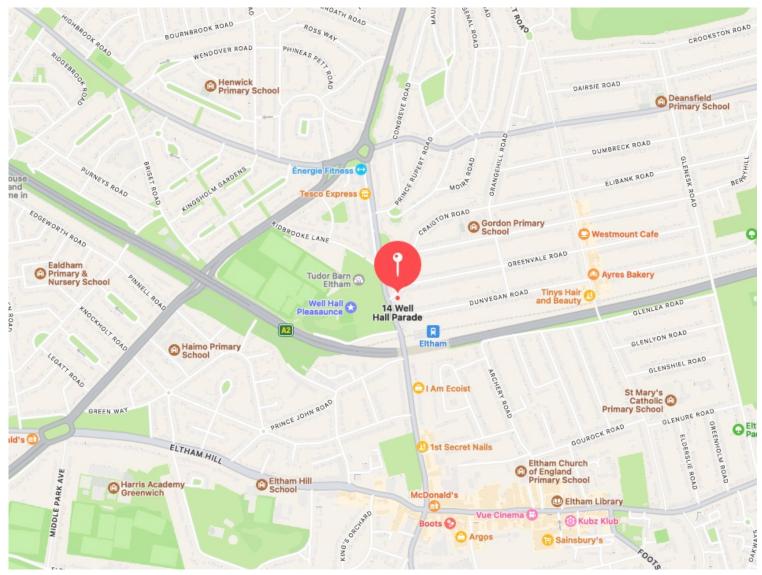

#### Location

The 2 properties are located on Well Hall Parade close to the junction of Well Hall Road (A208) and within 250 yards of Eltham Railway Station with direct trains to Central London. Eltham High Street is within a mile to the south and Woolwich is 2 miles to the North. The area has good transport links with numerous bus routes using Well Hall Road, the A2 and South Circular being approx. half a mile away.