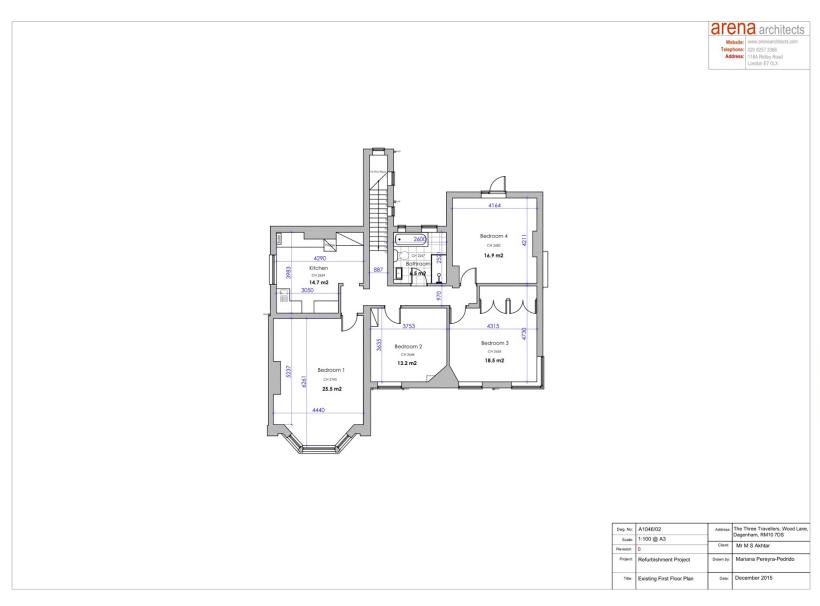

sq. ft    |
| Bar Area 2       | 48.6 m2  | 523.13 sq. ft    |
| Kitchen          | 15 m2    | 161.46 sq. ft    |
| Prep & Wash Area | 9.7 m2   | 104.41.41 sq. ft |
| Office           | 4.2 m2   | 45.21 sq. ft     |
| Total            | 264.5 m2 | 2847.07 sq. ft   |
| Cellar           | 26.6 m2  | 286.32 sq. ft    |
|                  |          |                  |

1st Floor Managers Flat - 95.3 m2 1025 sq. ft

3 Bed, Kitchen, Lounge, Bathroom

# 4 x WC's Large Garden Areas Large 3 Bed Managers Flat Forecourt Parking Paid parking nearby

#### Term:

A new FRI lease will be granted terms to be agreed.

### **COMMERCIAL PROPERTY AGENTS**













### **COMMERCIAL PROPERTY AGENTS**



PDF created with pdfFactory Pro trial version www.pdffactory.cor

### **COMMERCIAL PROPERTY AGENTS**



PDF created with pdfFactory Pro trial version www.pdffactory.com

#### **COMMERCIAL PROPERTY AGENTS**



#### Rent:

Guide **£70,000 pax + VAT** 

### Rates (From April 2023)

Rateable Value £28,000 Rates payable £13,972

(Interested parties are advised to verify these figures with the London Borough of Barking & Dagenham)

### **Legal Costs:**

Ingoing tenant to pay the landlord's legal fees of £1500 + VAT

#### **Reference Charge**

Countrywide Commercial (UK) Ltd charges an admin fee of £350 + VAT to carry out credit checks, AML and references for proposed tenants. This fee is non-refundable once the checks have been applied for whether they are accepted or not by the landlord.

### **Holding Deposit**

Tenants wishing to secure this property may be required to pay a holding deposit t