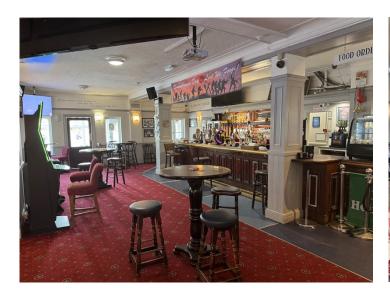

### **Description:**

A substantial locally listed pub with a several open plan areas a large garden & residential accommodation on first floor level, approximate sizes below: -

| Lobby            | 21.2 m2  | 228.2 sq. ft     |
|------------------|----------|------------------|
| Restaurant       | 87.4 m2  | 940.77 sq. ft    |
| Bar Area 1       | 78.4 m2  | 843.89 sq. ft    |
| Bar Area 2       | 48.6 m2  | 523.13 sq. ft    |
| Kitchen          | 15 m2    | 161.46 sq. ft    |
| Prep & Wash Area | 9.7 m2   | 104.41.41 sq. ft |
| Office           | 4.2 m2   | 45.21 sq. ft     |
| Total            | 264.5 m2 | 2847.07 sq. ft   |
| Cellar           | 26.6 m2  | 286.32 sq. ft    |
|                  |          |                  |