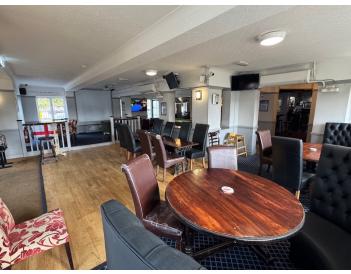

### **Description:**

A substantial locally listed pub with a several open plan areas a large garden & residential accommodation on first floor level, approximate sizes below: -

| Lobby            | 21.2 m2  | 228.2 sq. ft     |
|------------------|----------|------------------|
| Restaurant       | 87.4 m2  | 940.77 sq. ft    |
| Bar Area 1       | 78.4 m2  | 843.89 sq. ft    |
| Bar Area 2       | 48.6 m2  | 523.13 sq. ft    |
| Kitchen          | 15 m2    | 161.46 sq. ft    |
| Prep & Wash Area | 9.7 m2   | 104.41.41 sq. ft |
| Office           | 4.2 m2   | 45.21 sq. ft     |
| Total            | 264.5 m2 | 2847.07 sq. ft   |
| Cellar           | 26.6 m2  | 286.32 sq. ft    |
|                  |          |                  |