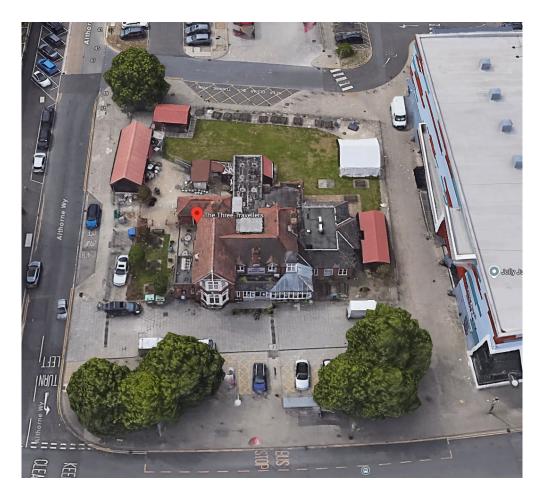

### Link to location

https://maps.app.goo.gl

#### Location:

The Three Travellers Pub is situated on an island site fronting onto Wood Lane adjacent to **Becontree Leisure Centre** and close to the main interchange junction of Whalebone Lane South, Green Lane, Wood Lane and Rainham Road North with **Morrisons supermarket** within close walking distance. The area is served well by excellent Bus Routes