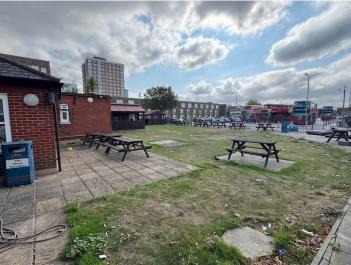

# TO LET

New Lease Available Adjacent to Becontree Leisure Centre Open Plan Areas

Ground - 2847 sq. ft (264.5 m2) 1st floor 3 Bed Managers Flat 1025.80 sq. ft (95.3 m2)

Large Garden **Forecourt Parking** Other Parking areas close by

# 4 x WC's Large Garden Areas Large 3 Bed Managers Flat Forecourt Parking Paid parking nearby