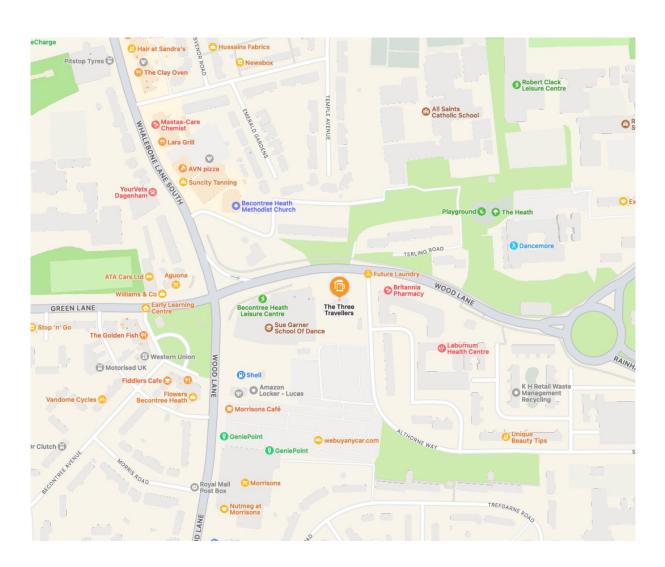

### Link to location

https://maps.app.goo.gl

#### Location:

The Three Travellers Pub is situated on an island site fronting onto Wood Lane adjacent to **Becontree Leisure Centre** and close to the main interchange junction of Whalebone Lane South, Green Lane, Wood Lane and Rainham Road North with **Morrisons supermarket** within close walking distance. The area is served well by excellent Bus Routes