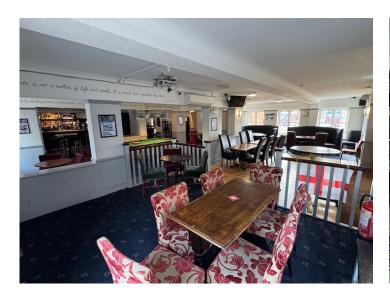

### **Description:**

A substantial locally listed pub with a several open plan areas a large garden & residential accommodation on first floor level, approximate sizes below: -

| Lobby            | 21.2 m2  | 228.2 sq. ft     |
|------------------|----------|------------------|
| Restaurant       | 87.4 m2  | 940.77 sq. ft    |
| Bar Area 1       | 78.4 m2  | 843.89 sq. ft    |
| Bar Area 2       | 48.6 m2  | 523.13 sq. ft    |
| Kitchen          | 15 m2    | 161.46 sq. ft    |
| Prep & Wash Area | 9.7 m2   | 104.41.41 sq. ft |
| Office           | 4.2 m2   | 45.21 sq. ft     |
| Total            | 264.5 m2 | 2847.07 sq. ft   |
| Cellar           | 26.6 m2  | 286.32 sq. ft    |
|                  |          |                  |