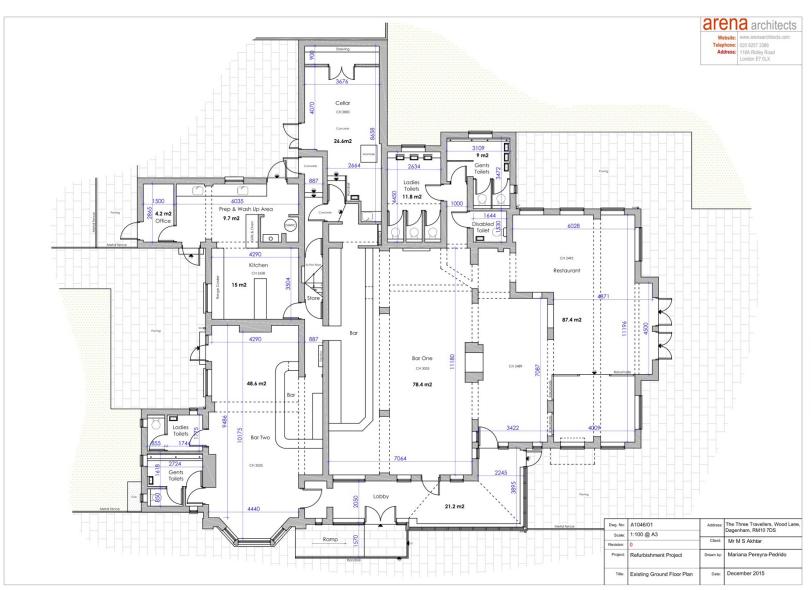

### **Description:**

A substantial locally listed pub with a several open plan areas a large garden & residential accommodation on first floor level, approximate sizes below: -

| Lobby            | 21.2 m2  | 228.2 sq. ft     |
|------------------|----------|------------------|
| Restaurant       | 87.4 m2  | 940.77 sq. ft    |
| Bar Area 1       | 78.4 m2  | 843.89 sq. ft    |
| Bar Area 2       | 48.6 m2  | 523.13 sq. ft    |
| Kitchen          | 15 m2    | 161.46 sq. ft    |
| Prep & Wash Area | 9.7 m2   | 104.41.41 sq. ft |
| Office           | 4.2 m2   | 45.21 sq. ft     |
| Total            | 264.5 m2 | 2847.07 sq. ft   |
| Cellar           | 26.6 m2  | 286.32 sq. ft    |
|                  |          |                  |

1st Floor Managers Flat - 95.3 m2 1025 sq. ft

3 Bed, Kitchen, Lounge, Bathroom