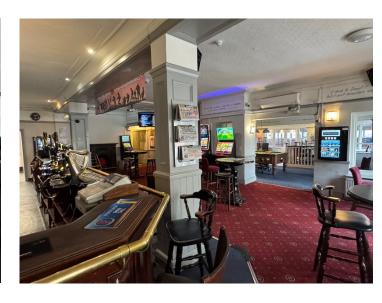

### **Description:**

A substantial locally listed pub with a several open plan areas a large garden & residential accommodation on first floor level, approximate sizes below: -

| Lobby            | 21.2 m2  | 228.2 sq. ft     |
|------------------|----------|------------------|
| Restaurant       | 87.4 m2  | 940.77 sq. ft    |
| Bar Area 1       | 78.4 m2  | 843.89 sq. ft    |
| Bar Area 2       | 48.6 m2  | 523.13 sq. ft    |
| Kitchen          | 15 m2    | 161.46 sq. ft    |
| Prep & Wash Area | 9.7 m2   | 104.41.41 sq. ft |
| Office           | 4.2 m2   | 45.21 sq. ft     |
| Total            | 264.5 m2 | 2847.07 sq. ft   |
| Cellar           | 26.6 m2  | 286.32 sq. ft    |
|                  |          |                  |