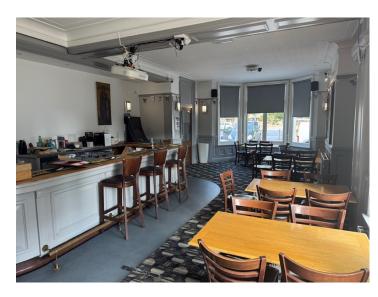

### **Description:**

A substantial locally listed pub with a several open plan areas a large garden & residential accommodation on first floor level, approximate sizes below: -

| Lobby            | 21.2 m2  | 228.2 sq. ft     |
|------------------|----------|------------------|
| Restaurant       | 87.4 m2  | 940.77 sq. ft    |
| Bar Area 1       | 78.4 m2  | 843.89 sq. ft    |
| Bar Area 2       | 48.6 m2  | 523.13 sq. ft    |
| Kitchen          | 15 m2    | 161.46 sq. ft    |
| Prep & Wash Area | 9.7 m2   | 104.41.41 sq. ft |
| Office           | 4.2 m2   | 45.21 sq. ft     |
| Total            | 264.5 m2 | 2847.07 sq. ft   |
| Cellar           | 26.6 m2  | 286.32 sq. ft    |
|                  |          |                  |