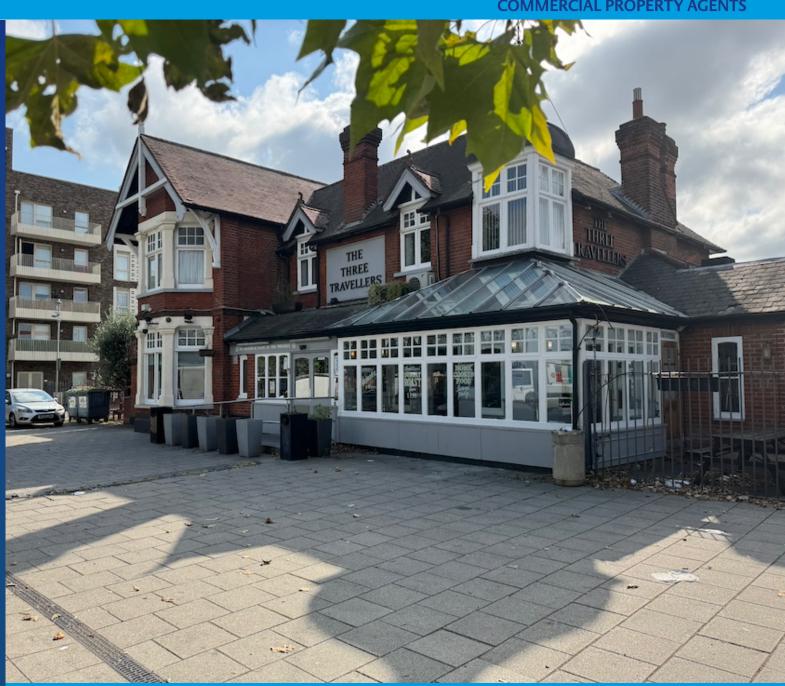

# TO LET

New Lease Available Adjacent to Becontree Leisure Centre Open Plan Areas

Ground - 2847 sq. ft (264.5 m2) 1st floor 3 Bed Managers Flat 1025.80 sq. ft (95.3 m2)

Large Garden **Forecourt Parking** Other Parking areas close by

Rent - £70,000 pax + VAT

The Three Travellers Wood Lane, Dagenham RM10 7DS

### **Description:**

A substantial locally listed pub with a several open plan areas a large garden & residential accommodation on first floor level, approximate sizes below: -

| Lobby            | 21.2 m2  | 228.2 sq. ft     |
|------------------|----------|------------------|
| Restaurant       | 87.4 m2  | 940.77 sq. ft    |
| Bar Area 1       | 78.4 m2  | 843.89 sq. ft    |
| Bar Area 2       | 48.6 m2  | 523.13 sq. ft    |
| Kitchen          | 15 m2    | 161.46 sq. ft    |
| Prep & Wash Area | 9.7 m2   | 104.41.41 sq. ft |
| Office           | 4.2 m2   | 45.21 sq. ft     |
| Total            | 264.5 m2 | 2847.07 sq. ft   |
| Cellar           | 26.6 m2  | 286.32 sq. ft    |
|                  |          |                  |