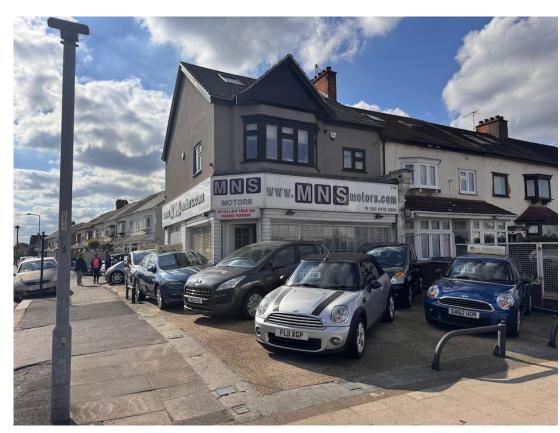

## Highly Prominent Corner Car Sales Showroom

#### **Description:**

The property consists of a prominent corner unit used for Car sales offering good-sized front and rear areas for car displays, WC & kitchenette facilities in excellent condition.