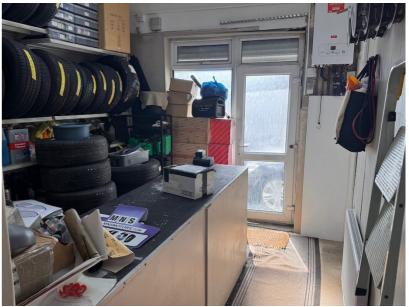

#### **Description:**

The property consists of a prominent corner unit used for Car sales offering good-sized front and rear areas for car displays, WC & kitchenette facilities in excellent condition.

#### **Ground Floor**

| Office            | 318.07 sq. ft  | 29.55 m2  |
|-------------------|----------------|-----------|
| Store             | 138.64 sq. ft  | 12.88 m2  |
| Kitchen           | 65.88 sq. ft   | 6.12 m2   |
| WC                | 18.30 sq. ft   | 1.7 m2    |
| Total             | 540.89 sq. ft  | 50.25 m2  |
| Front Forecourt   | 528.62 sq. ft  | 49.11 m2  |
| Side Parking Area | 207.74 sq. ft  | 19.30 m2  |
| Rear Parking Yard | 1804.35 sq. ft | 167.63 m2 |