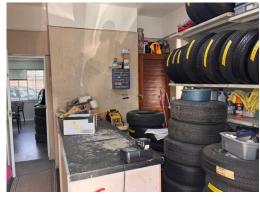

#### **Description:**

The property consists of a prominent corner unit used for Car sales offering good-sized front and rear areas for car displays, WC & kitchenette facilities in excellent condition.

#### **Ground Floor**

| Office            | 318.07 sq. ft  | 29.55 m2  |
|-------------------|----------------|-----------|
| Store             | 138.64 sq. ft  | 12.88 m2  |
| Kitchen           | 65.88 sq. ft   | 6.12 m2   |
| WC                | 18.30 sq. ft   | 1.7 m2    |
| Total             | 540.89 sq. ft  | 50.25 m2  |
| Front Forecourt   | 528.62 sq. ft  | 49.11 m2  |
| Side Parking Area | 207.74 sq. ft  | 19.30 m2  |
| Rear Parking Yard | 1804.35 sq. ft | 167.63 m2 |