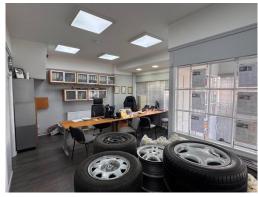

#### **Description:**

The property consists of a prominent corner unit used for Car sales offering good-sized front and rear areas for car displays, WC & kitchenette facilities in excellent condition.

#### **Ground Floor**

| Office            | 318.07 sq. ft  | 29.55 m2  |
|-------------------|----------------|-----------|
| Store             | 138.64 sq. ft  | 12.88 m2  |
| Kitchen           | 65.88 sq. ft   | 6.12 m2   |
| WC                | 18.30 sq. ft   | 1.7 m2    |
| Total             | 540.89 sq. ft  | 50.25 m2  |
| Front Forecourt   | 528.62 sq. ft  | 49.11 m2  |
| Side Parking Area | 207.74 sq. ft  | 19.30 m2  |
| Rear Parking Yard | 1804.35 sq. ft | 167.63 m2 |