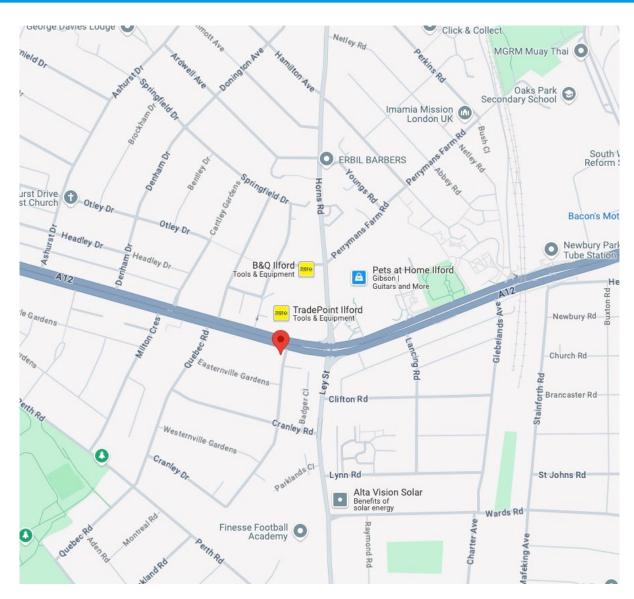

#### Location:

Situated in a suburban area of Ilford, located within the London Borough of Redbridge. The location is characterized by a mix of residential and commercial properties, providing a convenient urban lifestyle.

Positioned at the junction of Cranley Drive & Eastern Avenue (A12) this major road connects various parts of Ilford, making it easily accessible by public transport, including buses and nearby Newbury Park Underground Station on the Central Line. The area is known for its proximity to local amenities such as shops, schools, and parks.