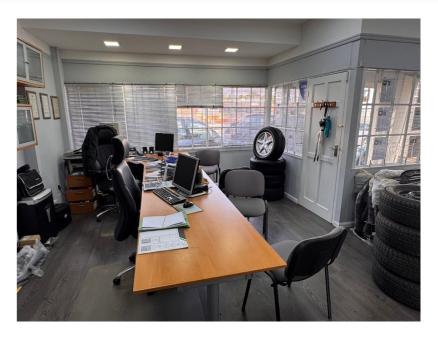

#### **Description:**

The property consists of a prominent corner unit used for Car sales offering good-sized front and rear areas for car displays, WC & kitchenette facilities in excellent condition.

#### **Ground Floor**

| Office            | 318.07 sq. ft  | 29.55 m2  |
|-------------------|----------------|-----------|
| Store             | 138.64 sq. ft  | 12.88 m2  |
| Kitchen           | 65.88 sq. ft   | 6.12 m2   |
| WC                | 18.30 sq. ft   | 1.7 m2    |
| Total             | 540.89 sq. ft  | 50.25 m2  |
| Front Forecourt   | 528.62 sq. ft  | 49.11 m2  |
| Side Parking Area | 207.74 sq. ft  | 19.30 m2  |
| Rear Parking Yard | 1804.35 sq. ft | 167.63 m2 |