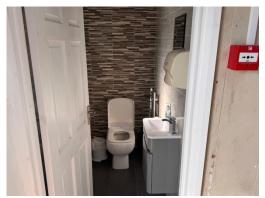

#### **Description:**

The property consists of a prominent corner unit used for Car sales offering good-sized front and rear areas for car displays, WC & kitchenette facilities in excellent condition.

#### **Ground Floor**

| Office            | 318.07 sq. ft  | 29.55 m2  |
|-------------------|----------------|-----------|
| Store             | 138.64 sq. ft  | 12.88 m2  |
| Kitchen           | 65.88 sq. ft   | 6.12 m2   |
| WC                | 18.30 sq. ft   | 1.7 m2    |
| Total             | 540.89 sq. ft  | 50.25 m2  |
| Front Forecourt   | 528.62 sq. ft  | 49.11 m2  |
| Side Parking Area | 207.74 sq. ft  | 19.30 m2  |
| Rear Parking Yard | 1804.35 sq. ft | 167.63 m2 |