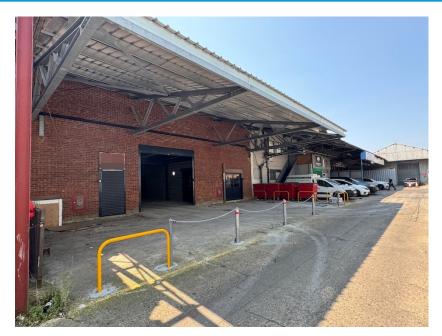

# TO LET

Low Rent at £35,000 pax (£5.48 psf) 2 Ton Goods Lift Passenger Lift **Electric Shutters** Fire & Intruder Alarms **Shared Forecourt Parking** Viewing Highly Recommended WC's

Unit H4 Chadwell Heath Ind Estate Kemp Road Dagenham RM8 1SL

#### Location

Situated in Chadwell Heath Industrial Park, Kemp Road which is directly of Valence Avenue which leads onto High Road (A118) or Parsloes Avenue/Dagenham Heathway in the other direction. Chadwell Heath provides easy access to Romford, Goodmayes, Seven Kings and Ilford. Dagenham has good road links to Barking and Rainham and the A13. The nearest station is Chadwell Heath overground station.