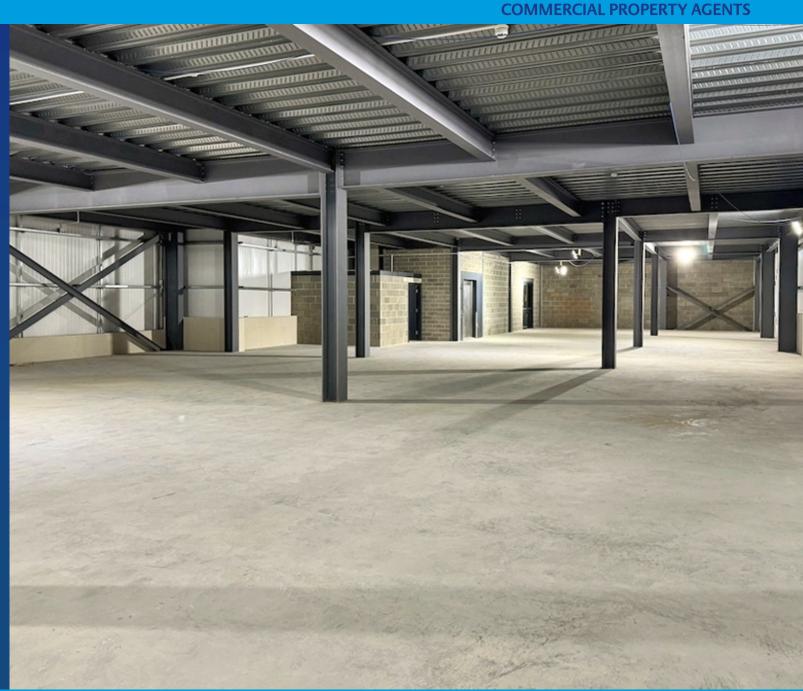

### **New Industrial Unit**

**First Floor** 6383 ft<sup>2</sup> (593 m<sup>2</sup>)

#### **Accommodation**

Comprising a large light industrial/Storage unit

First Floor **6383 ft<sup>2</sup> (593 m<sup>2</sup>)** 