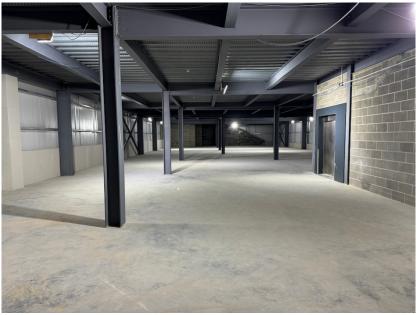

### **New Industrial Unit**

**First Floor** 6383 ft<sup>2</sup> (593 m<sup>2</sup>)

#### **Accommodation**

Comprising a large light industrial/Storage unit

First Floor **6383 ft<sup>2</sup> (593 m<sup>2</sup>)** 