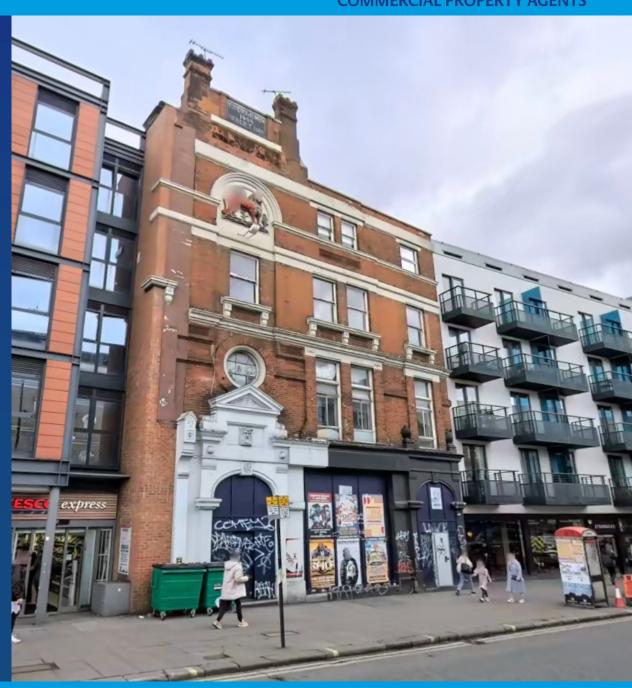

The Red Lion
34 Kilburn High Road, London NW6 5UA

#### **COMMERCIAL PROPERTY AGENTS**

Location: The Red Lion Pub is located at 34 Kilburn High Road, in the lively and bustling area of Kilburn, Northwest London. Kilburn High Road is a major thoroughfare stretching through this vibrant neighbourhood, known for its diverse mix of cultures, cafes, shops, and pubs. The area is well-served by public transport, with Kilburn tube station (Jubilee Line) and Kilburn Park station (Bakerloo Line) just a short walk away. The pub sits along this busy road, close to various local businesses and within easy reach of the lively areas around Maida Vale, West Hampstead, and Brondesbury.

**Description:** A substantial former pub and bed and breakfast arranged over 4 floors, approximate areas & sizes below:

| (                          |
|----------------------------|
| (2133.41 ft <sup>2</sup> ) |
| (1434.83 ft <sup>2</sup> ) |
| (1445.59 ft <sup>2</sup> ) |
| (1550.00 ft <sup>2</sup> ) |
| (4247.44 ft <sup>2</sup> ) |
|                            |